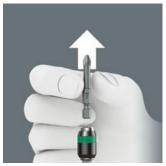

### Rapid-out

Simply push the sleeve forward to change the bit. The spring mechanism lifts the bit off the magnet and unlocks the tool. The bit can be easily removed. The rapid-out function makes it easy to remove even the smallest bits without extra tools.