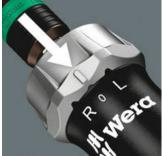

### Changing ratchet direction

Ergonomic design of the reverse direction switch.