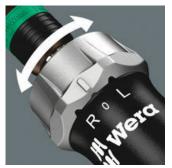

## Fine adjustment work

Additionally, the lockable neutral position permits exact adjustment work without having to change the screwdriving direction every time. Lockable neutral position for fine adjustment work.

### Changing ratchet direction

Ergonomic design of the reverse direction switch.