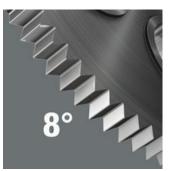

- Fine-toothing for a small return angle of only 8°
- Simple to use switchover ring
- Quick-release chuck with Rapidaptor technology
- Strong permanent magnet for secure fit of bits
- · Multi-component Kraftform pistol handle for greater leverage effect

Fine action 44 tooth system for precision work. Great time savings when screwdriving.