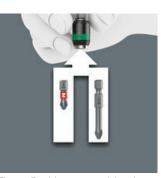

#### Rapid-in and self-lock

The bit can be pushed into the adaptor without moving the sleeve. The lock is activated automatically as soon as the bit is applied to the screw. Bits are held securely and wobble-free.

### Rapid-out

Simply push the sleeve forward to change the bit. The spring mechanism lifts the bit off the magnet and unlocks the tool. The bit can be easily removed. The rapid-out function makes it easy to remove even the smallest bits without extra tools.