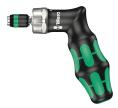

Kraftform Kompakt Pistol RA, 7 pieces

Kraftform Kompakt with Ratchet Function. - Fine tooth system for precision work.

| EAN:            | 4013288180360 |
|-----------------|---------------|
| Part number:    | 05051030001   |
| Article number: | KK Pistol RA  |

Wera compact tool with multi-component Kraftform pistol handle for high working speeds and particularly ergonomic screwdriving. Integrated bit magazine in the handle. Includes a ratchet: fine-toothing with a small return angle of only 8°, switchover (right, fixed, left), maximum torque of up to 50 Newton metres; hexagonal blade with ¼" hexagon socket head take-up and Rapidaptor technology, magnetic. 6 bits PH, PZ and TORX® in a length of 25 mm that fit in holders as per DIN ISO 1173-D 6.3. Comes with a practical holster for belt attachment.

# Kraftform Kompakt with Ratchet Function. - Fine tooth system for precision work.

Kraftform Kompakt

Fine-tooth design

Kraftform Kompakt with ratchet function for high working speeds

Why is the right tool so often not at hand? The reason: too many tools and overly-heavy tool bags can make it bothersome to carry them onsite. So for us it was a clear challenge: to design a tool that is suitable for a whole host of applications and can be easily taken along to jobs at other sites. Our solution: Kraftform Kompakt tools. A handle into which blades with a range of different profiles can be inserted.