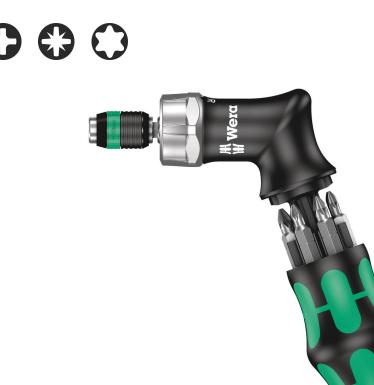

Kraftform Kompakt Pistol RA, 7 pieces

Kraftform Kompakt with Ratchet Function. - Fine tooth system for precision work.

| EAN:            | 4013288180360 |
|-----------------|---------------|
| Part number:    | 05051030001   |
| Article number: | KK Pistol RA  |

Wera compact tool with multi-component Kraftform pistol handle for high working speeds and particularly ergonomic screwdriving. Integrated bit magazine in the handle. Includes a ratchet: fine-toothing with a small return angle of only 8°, switchover (right, fixed, left), maximum torque of up to 50 Newton metres; hexagonal blade with ¼" hexagon socket head take-up and Rapidaptor technology, magnetic. 6 bits PH, PZ and TORX® in a length of 25 mm that fit in holders as per DIN ISO 1173-D 6.3. Comes with a practical holster for belt attachment.

Set contents:

814 RA Kraftform ratchet, 1/4"

1x 1/4"

1x TX 20 x 25 mm

1x TX 25 x 25 mm

851/1 Z bits, PH 1 x 25 mm

| Wera                           | 05072070001<br>05072072001 |    | PH 1 x 25 mm<br>PH 2 x 25 mm |  |
|--------------------------------|----------------------------|----|------------------------------|--|
| 855/1 Z bits, PZ 1 x 25 mm     |                            |    |                              |  |
|                                | 05072080001                | 1x | PZ 1 x 25 mm                 |  |
| Wera                           | 05072082001                | 1x | PZ 2 x 25 mm                 |  |
| 967/1 TAPY® hite TV 20 x 25 mm |                            |    |                              |  |