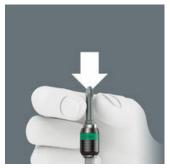

#### Rapid-in and self-lock

The bit can be pushed into the adaptor without moving the sleeve. The lock is activated automatically as soon as the bit is applied to the screw. Bits are held securely and wobble-free.

### Rapid-out

Simply push the sleeve forward to change the bit. The spring mechanism lifts the bit off the magnet and unlocks the tool. The bit can be easily removed. The rapid-out function makes it easy to remove even the smallest bits without extra tools.