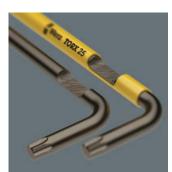

### L-Keys for TORX® Screws

Part number:05024480001Weight:365 gArticle number:967/9 TX XL Multicolour 1Country of origin:CZ

Customs tariff 82041100

number:

- $\bullet\,$  The TORX® ballpoint on the long arm allows offset applications
- With Take it easy tool finder: colour coding by size
- The plastic sleeve ensures that work is pleasant and safe even at low temperatures
- BlackLaser for high corrosion protection and long service life
- Wear-resistant inscription of the sizes of the L-keys contained on the clip

Premium L-key set for TORX® socket screws. One arm extra long. Includes some tools with ball head: The ball on the long arm allows safe working even in difficult installation positions. L-keys with plastic sleeve made of circular, easy-grip material. The sleeve makes working comfortable even at low temperatures and is easy on the fingers. "Take it easy" tool finder with colour coding by size. The BlackLaser surface treatment makes for excellent surface protection, even from corrosion, and for long durability. Lasered and therefore abrasion-proof size marking on the L-key for quick access. In a handy clip made of wear-free material for a permanently secure hold of the L-keys while also being easily accessible.