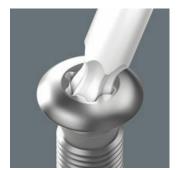

## TORX® ball tip

The spherical drive profile means that it is possible to swivel the axis of the tool to that of the screw, and therefore enable angled, "around-the-corner" screwdriving jobs.