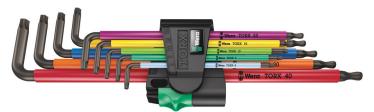

### L-Keys for TORX® Screws

Part number:05024480001Weight:365 gArticle number:967/9 TX XL Multicolour 1Country of origin:CZ

Customs tariff 82041100

number:

- $\bullet\,$  The TORX® ballpoint on the long arm allows offset applications
- With Take it easy tool finder: colour coding by size
- The plastic sleeve ensures that work is pleasant and safe even at low temperatures
- BlackLaser for high corrosion protection and long service life
- Wear-resistant inscription of the sizes of the L-keys contained on the clip

Premium L-key set for TORX® socket screws. One arm extra long. Includes some tools with ball head: The ball on the long arm allows safe working even in difficult installation positions. L-keys with plastic sleeve made of circular, easy-grip material. The sleeve makes working comfortable even at low temperatures and is easy on the fingers. "Take it easy" tool finder with colour coding by size. The BlackLaser surface treatment makes for excellent surface protection, even from corrosion, and for long durability. Lasered and therefore abrasion-proof size marking on the L-key for quick access. In a handy clip made of wear-free material for a permanently secure hold of the L-keys while also being easily accessible.