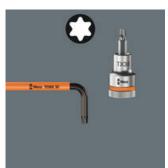

# L-keys with a thermoplastic sleeve

L-keys with a thermoplastic sleeve are manufactured out of easy-togrip, circular material. The sleeve ensures that work is safe and comfortable even at low temperatures. High corrosion protection features thanks to the special BlackLaser surface treatment. Colour coding and large stamp to enable the desired L-key to be easily located.

## TORX® ball tip

The spherical drive profile means that it is possible to swivel the axis of the tool to that of the screw, and therefore enable angled, "around-the-corner" screwdriving jobs.

#### Size identification

The size of each L-keys has been engraved by a laser. In addition Take it easy L-keys have a colour coding according to sizes - for simple and rapid accessing of the required tool. Making it easy to find the right tool.