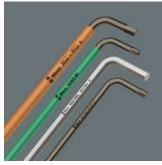

#### Size identification

The size of each L-keys has been engraved by a laser. In addition Take it easy L-keys have a colour coding according to sizes - for simple and rapid accessing of the required tool. Making it easy to find the right tool.

#### Take it easy tool finder system

Take it easy tool finder system—with profile and size colour-coding for quick and easy tool selection. Colour-coded system for hexagon drive screws (L-Keys, Zyklop bit sockets), external hex drive screws and nuts (Joker wrenches, Zyklop sockets and Zyklop bit sockets with holding function), and TORX® drive screws (L-Keys, Zyklop bit sockets).