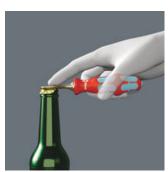

#### Convenient

Plus iconic Wera bottle opener.

Web link

https://products.wera.de/en/tools\_by\_trade\_tools\_for\_electricians\_series\_kraftform\_screwdrivers\_stainless\_steel\_vde\_kraftform\_3100\_i\_7\_set\_1.html