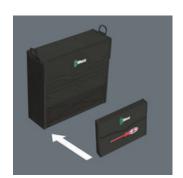

number:

• 6-piece VDE screwdriver set, stainless, in compact, textile box with Wera 2go compatibility

- Insulated VDE stainless blades for secure work at 1,000 volts
- Smooth hard zones for high speed turning, soft grip zones for high torque transfer
- Take it easy tool finder: colour coding according to profile and size
- With Wera bottle opener

#### Suitable for Wera 2go

Suitable for docking with the Wera 2go system.