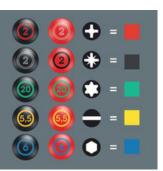

#### "Take it easy" Tool Finder

Screwdrivers with "Take it easy" tool finder: colour coding according to profile and size stamp.