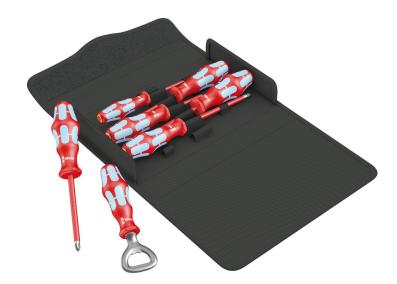

number:

• 6-piece VDE screwdriver set, stainless, in compact, textile box with Wera 2go compatibility

- Insulated VDE stainless blades for secure work at 1,000 volts
- Smooth hard zones for high speed turning, soft grip zones for high torque transfer
- Take it easy tool finder: colour coding according to profile and size
- With Wera bottle opener

6-piece VDE screwdriver set. High quality Kraftform Plus VDE screwdriver set out of stainless steel by Wera. The stainless tools from Wera are vacuum ice-hardened and have the hardness and strength needed for screw connections. They can be used for industrial application without hesitation. The individual testing of the Kraftform Stainless VDE screwdrivers in a water bath at 10,000 volts as per DIN EN 60900 (IEC 60900) ensures safe working with voltages of up to 1,000 volts. Secure working is also ensured under extreme conditions and verified with the proven cold impact resistance at -40° C. Mainly with Lasertip: the Lasertip tip literally bites into the screw head and prevents any slipping out of the screw recess. Multi-component Kraftform handle for fast and low-fatigue working. "Take it easy" Tool Finder: colour coding according to profile and size. The hexagonal anti-roll feature prevents any bothersome rolling away at the workplace. Plus iconic Wera bottle opener.

## Kraftform 3100 i/7 set 1 Screwdriver set, stainless, 7 pieces

#### Set contents: