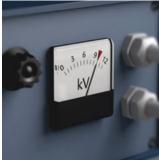

#### Individually tested

The individual testing at 10,000 volts, in accordance with IEC 60900, ensures safe working with loads up to 1,000 volts.