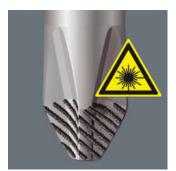

#### Lasertip

A precisely-focused laser creates a sharp-edged surface structure. Wera Lasertip "bites" itself into the screw head and prevents any slips out of the recess. It is available for screwdrivers for slotted, Phillips and Pozidriv screws.