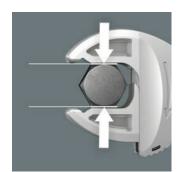

# Joker 6004 VDE: gentle to the screw

The parallel, smooth jaws of the Joker 6004 VDE offer a seating stress and can thus prevent the nut or screw head from rounding, which can occur when power is transmitted over corners.