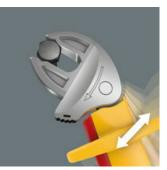

# Joker 6004 VDE: low return angle

Thanks to the corner-width rectangular prisms, a return angle of only 30° can be achieved.