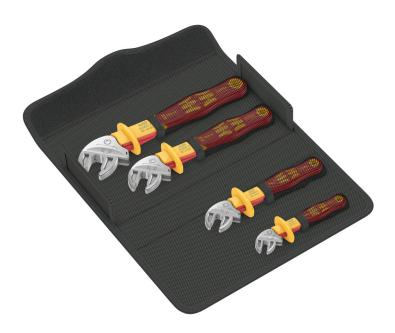

## 6004 Joker VDE 4 Set 1 VDE-insulated self-setting spanner set, 4 pieces

#### Set contents:

6004 Joker VDE XS VDE-insulated, self-setting spanner, 7-10 x 1/4-3/8" x 119 mm

05020150001 1x 7-10 x 1/4-3/8" x 119 mm

6004 Joker VDE S VDE-insulated, self-setting spanner, 10-13 x 7/16-1/2" x 155 mm

05020151001 1x 10-13 x 7/16-1/2" x 155 mm

Carlotte Control of the Control of t

6004 Joker VDE M VDE-insulated, self-setting spanner, 13-16 x 1/2-5/8" x 190 mm

05020152001 1x 13-16 x 1/2-5/8" x 190 mm

ADD STORY STORY OF THE PARTY OF

6004 Joker VDE L VDE-insulated self-setting spanner, 16-19 x 5/8-3/4" x 226 mm

05020153001 1x 16-19 x 5/8-3/4" x 226 mm

Hook and Loop Fastener Strip 120, 120 x 50 mm

1x 120 x 50 mm