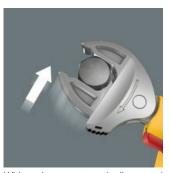

# Joker 6004 VDE: automatically and continuously self-setting

With its automatically and continuously gripping parallel jaws the Joker 6004 VDE spanner covers all dimensions within the potential operative range. The tool finds the required size by itself when attaching it to the bolt or screw.