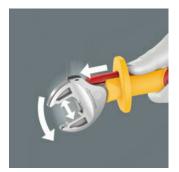

### Anti-slip protection

Joker 6004 VDE

The individual testing at 10,000 volts, in accordance with IEC 60900, ensures safe working with loads up to 1,000 volts.

The sliding function allows contactless and safe opening of the non-insulated jaws.

The anti-slip protection at the front end of the handle ensures a secure hold and prevents your hand from accidentally slipping forward.