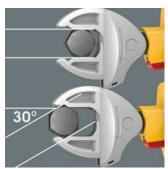

# Joker 6004 VDE: low return angle

Thanks to the corner-width rectangular prisms, a return angle of only 30° can be achieved.

Individually tested tools as per IEC 60900 at 10,000 V for safe working at the approved voltage of 1,000 V. The adjustable VDE spanner continuously and automatically grips all hexagonal sizes in the indicated range of dimensions - metric and imperial. The integrated lever mechanism securely clamps the hexagon screw or bolt between the jaws, which significantly reduces the risk of slippage or damage. The ratchet feature ensures fast and consistent screwdriving without removing the tool. By using the corner-width rectangular prisms, a back-pivoting angle of only 30° can be achieved. The single-arm design, in conjunction with the ratchet feature and the corner-width prism, makes it possible to work even in confined spaces. The adjustable Joker 6004 VDE has a naturally comfortable handle thanks to the 2-component plastic insulation. Safety is increased by the anti-slip protection at the front end of the handle. The sliding function offers contactless and safe opening of the non-insulated jaws, thereby providing extra protection.