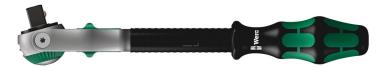

The Zyklop Speed Ratchet, 1/2"

**EAN:** 4013288121882 **Size:** 295x50x50 mm

 Part number:
 05003600001
 Weight:
 723 g

 Article number:
 8000 C
 Country of origin:
 CZ

Customs tariff 82041200

number:

• Combines five different types of a ratchet in one

Zyklop ratchet with 1/2" drive. The fine toothing with 72 teeth allows for a low return angle of 5°. The ratchet head swivels freely and can be locked in any position using the slide switch on both sides. Unproblematic working with plenty of hand space even in very narrow or difficult-to-reach installation situations. The pre-defined positions at 0°, 15° and 90° to the left and right guarantee safe working without the ratchet head slipping. In the 0° position, the ratchet with adapter and bit can be used like a conventional screwdriver. The flywheel design helps accelerate the screwdriving process. The rotationally symmetrical design of the Kraftform handle and the fast-rotating sleeve support rapid turning. Thanks to the shape of the Kraftform handle being perfectly adapted to the hand, hand injuries such as blisters and calluses are avoided. The hard materials used for the handle guarantee quick hand switching without the risk of the skin "sticking" to the handle. The softer, "non-slip" zones offer transmission of high forces without loss. For 1/2" square head socket wrench inserts as well as 1/2" connectors with square head drive, with ball lock.