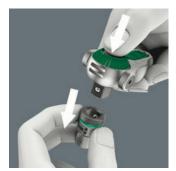

#### **Ball lock**

mm

The ball lock holds the sockets and attachments securely, ensuring safe working. A changeover into any predefined position is completed by simply pressing the release button - this is even the case in the 90° position.