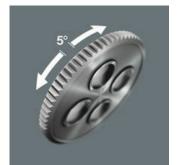

### Low return angle

The reversible ratchet with 72 finepitched teeth has a low return angle of only 5°. This short stroke allows fast and precise work in all types of installation.