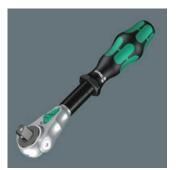

The Zyklop Speed Ratchet, 1/2"

**EAN:** 4013288121882 **Size:** 295x50x50 mm

 Part number:
 05003600001
 Weight:
 723 g

 Article number:
 8000 C
 Country of origin:
 CZ

Customs tariff 82041200

number:

• Combines five different types of a ratchet in one

Zyklop ratchet with 1/2" drive. The fine toothing with 72 teeth allows for a low return angle of 5°. The ratchet head swivels freely and can be locked in any position using the slide switch on both sides. Unproblematic working with plenty of hand space even in very narrow or difficult-to-reach installation situations. The pre-defined positions at 0°, 15° and 90° to the left and right guarantee safe working without the ratchet head slipping. In the 0° position, the ratchet with adapter and bit can be used like a conventional screwdriver. The flywheel design helps accelerate the screwdriving process. The rotationally symmetrical design of the Kraftform handle and the fast-rotating sleeve support rapid turning. Thanks to the shape of the Kraftform handle being perfectly adapted to the hand, hand injuries such as blisters and calluses are avoided. The hard materials used for the handle guarantee quick hand switching without the risk of the skin "sticking" to the handle. The softer, "non-slip" zones offer transmission of high forces without loss. For 1/2" square head socket wrench inserts as well as 1/2" connectors with square head drive, with ball lock.