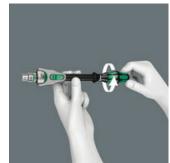

### Simple direction change

All Zyklop Speed ratchets feature a thumbwheel that can be used to quickly and easily switch between clockwise and anticlockwise rotation, at any position. No complicated handling, no loss of time!