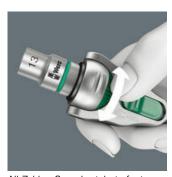

The Zyklop Speed Ratchet, 1/2"

**EAN:** 4013288121882 **Size:** 295x50x50 mm

 Part number:
 05003600001
 Weight:
 723 g

 Article number:
 8000 C
 Country of origin:
 CZ

Customs tariff 82041200

number:

• Combines five different types of a ratchet in one

Zyklop ratchet with 1/2" drive. The fine toothing with 72 teeth allows for a low return angle of 5°. The ratchet head swivels freely and can be locked in any position using the slide switch on both sides. Unproblematic working with plenty of hand space even in very narrow or difficult-to-reach installation situations. The pre-defined positions at 0°, 15° and 90° to the left and right guarantee safe working without the ratchet head slipping. In the 0° position, the ratchet with adapter and bit can be used like a conventional screwdriver. The flywheel design helps accelerate the screwdriving process. The rotationally symmetrical design of the Kraftform handle and the fast-rotating sleeve support rapid turning. Thanks to the shape of the Kraftform handle being perfectly adapted to the hand, hand injuries such as blisters and calluses are avoided. The hard materials used for the handle guarantee quick hand switching without the risk of the skin "sticking" to the handle. The softer, "non-slip" zones offer transmission of high forces without loss. For 1/2" square head socket wrench inserts as well as 1/2" connectors with square head drive, with ball lock.