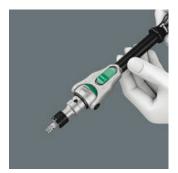

#### Fast movers

The Zyklop Speed ratchets are really fast movers. The gyrating mass design means that screwdriving is accelerated. The rotation-symmetric structure of the Kraftform handle and the freeturning sleeve reinforce this rapid twisting process, particularly when the ratchet does not engage due to too little resistance in the thread.

### Simple direction change

All Zyklop Speed ratchets feature a thumbwheel that can be used to quickly and easily switch between clockwise and anticlockwise rotation, at any position. No complicated handling, no loss of time!