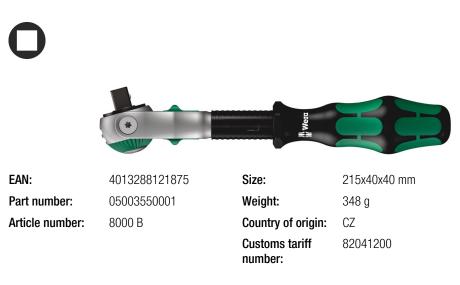

The Zyklop Speed Ratchet, 3/8"

- Combines five different types of a ratchet in one
- Flywheel design and easy-to-grip free-turning sleeve for very high working speeds
- · Freely pivoting ratchet head, push button release and left/right switchover
- Fine-tooth design allows a small return angle of 5°
- · Can also be used as a screwdriver

Zyklop ratchet with 3/8" drive. The fine toothing with 72 teeth allows for a low return angle of 5°. The ratchet head swivels freely and can be locked in any position using the slide switch on both sides. Unproblematic working with plenty of hand space even in very narrow or difficult-to-reach installation situations. The pre-defined positions at 0°, 15° and 90° to the left and right guarantee safe working without the ratchet head slipping. In the 0° position, the ratchet with adapter and bit can be used like a conventional screwdriver. The flywheel design helps accelerate the screwdriving process. The rotationally symmetrical design of the Kraftform handle and the fast-rotating sleeve support rapid turning. Thanks to the shape of the Kraftform handle being perfectly adapted to the hand, hand injuries such as blisters and calluses are avoided. The hard materials used for the handle guarantee quick hand switching without the risk of the skin "sticking" to the handle. The softer, "non-slip" zones offer transmission of high forces without loss. For 3/8" square head socket wrench inserts as well as 3/8" connectors with square head drive, with ball lock.