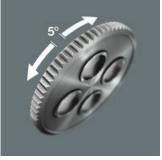

## Further versions in this product family:

Low return angle

The reversible ratchet with 72 finepitched teeth has a low return angle of only 5°. This short stroke allows fast and precise work in all types of installation.