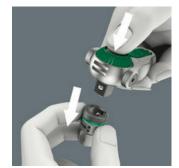

The ratchet head pivots freely and can be locked into any defined position by using the slide switch that is positioned on either side. It is even possible to work in very confined and difficult-to-access areas with enhanced hand clearance. The predefined locking at 0°, 15° and 90°, both to the right and left, ensure safe working without any slipping of the ratchet head.

## **Ball lock**

The ball lock holds the sockets and attachments securely, ensuring safe working. A changeover into anv predefined position is completed by simply pressing the release button - this is even the case in the 90° position.